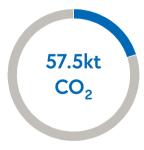

#### Potential offset from biomass plant

Potential 18% off-set from own biomass plant

#### **LEG Biomass Power Plant**

- Started 2005
- Own carbon neutral power plant, c. 100km from LEG hubs
- Green energy from waste wood
- Recognised as carbon neutral energy
- Production of district heat and electricity for local commercial area
- Due to distance to LEG buildings, energy not provided to own buildings
- Annual production of 105,000 MWh of electricity (represents annual production of onshore wind farm with 20 large wind turbines)
- Not reflected in our 36.7kgCO<sub>2</sub> e/sqm footprint

This represents savings of 57.5kt CO<sub>2</sub> and potentially carbon neutral electricity for 45,000 LEG units, i.e. around 1/3 of our portfolio