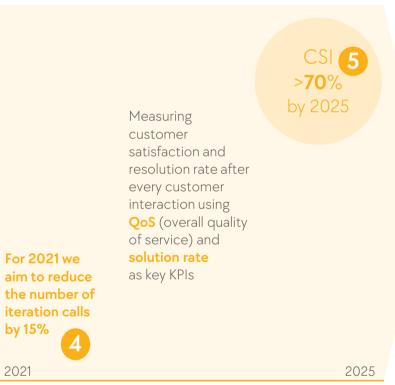

#### Targets

2021 – 2024: Reduction of CO<sub>2</sub> emissions by 10% in 4 years<sup>1</sup>

2021: Energetic refurbishment of at least 3% of units<sup>1</sup>

2021 – 2024: Maintain high employee satisfaction level (66% Trust Index)

Reduction of iteration calls from tenants by **15**% 2021:

2021 – 2025: Ambition to become best in class in customer recognition by 2025 with a Customer Satisfaction Index of >70%

Maintain Sustainalytics rating at a score of 10.4