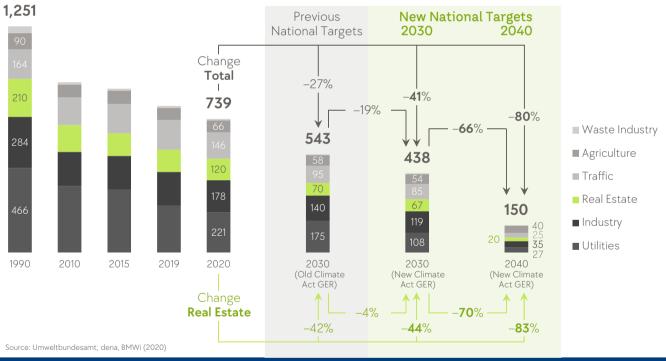

#### Targets

2021 – 2024: Reduction of CO<sub>2</sub> emissions by 10% in 4 years<sup>1</sup>

2021: Energetic refurbishment of at least 3% of units<sup>1</sup>

2021 – 2024: Maintain high employee satisfaction level (66% Trust Index)

### Our transformational corridor until 2045

LEG is fully committed to the new German Climate Change Act

- LEG fully committed to new German Climate Change Act to achieve climate neutrality by 2045
- LEG targets a CO<sub>2</sub> reduction of 10% by 2024<sup>1</sup>
- 3% of units to be refurbished in 2021<sup>1</sup>
- Key driver will be the general transition of Germany towards green energy
- Refurbishments will require a more standardised and industrialised process and innovation around materials
- Tenants will also need to contribute to the transformation on the back of technology and digitisation
- The journey will therefore be rather within a corridor than along a straight path

## **2020 LEG starting point for its portfolio: 36.7**kg CO<sub>2</sub>e/sqm

- LEG bottom-up approach based on actual consumption
- Not reflecting the bio mass plant
- Scope 1 and scope 2
- 311kt CO₂ in total
- **157.5** kWh/sqm