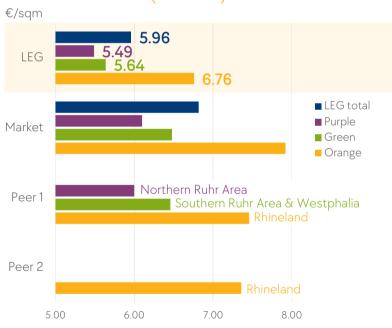

### Affordable living is at the core of our corporate DNA

Attractive rents overall - especially for tenants in our rent-restricted units

## Providing an affordable home

- Social responsibility for our 400,000 customers
- Providing a home at affordable prices
- **145,000** units at €**6.0**<sup>2</sup>/sqm
- On average rent of c. €380 per month per unit
- Rent increases for rentrestricted units only every 3 years by inflation factor

## Attractive rent levels in market context (YE 2020)<sup>1</sup>

1. Peers Vonovia and Deutsche Wohnen with respective market clusters, Market numbers from CBRE for resective LEG market clusters. 2. As at 31 March 2021