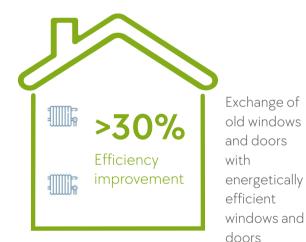

### **Energy-efficient refurbishment**

Shift towards a more holistic approach

Insulation of the building shell, i.e. facade, roof

Modernisation of heating systems

#### **Estimated refurbishment costs**

€/sqm

- 10% CO<sub>2</sub> reduction by 2024
- Targeting 3% of units to be refurbished in 2021
- Shift towards a more holistic approach with lower share of individual measures and higher share of full comprehensive refurbishment measures
- At least 30% of efficiency improvement
- Latest Federal Court of Justice ruling constrains rent increase potential, whereas new BEG<sup>1</sup> is more generous with regards to KfW grants
- CO<sub>2</sub> reduction from refurbishment of 25% – 30%