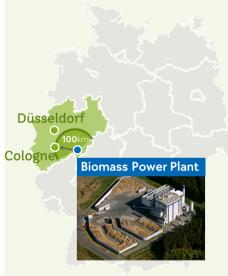

### LEG's biomass plant

Providing us with an competitive advantage – not reflected due to current framework

#### **LEG Biomass Power Plant**

- Started 2005
- Own carbon neutral power plant, c. 100km from LEG hubs
- Green energy from waste wood
- Recognised as carbon neutral energy
- Production of district heat and electricity for local commercial area
- Due to distance to LEG buildings, energy not provided to own buildings
- Annual production of 105,000 MWh of electricity (represents annual production of onshore wind farm with 20 large wind turbines)
- Not reflected in our 36.7kgCO<sub>2</sub> e/sqm footprint