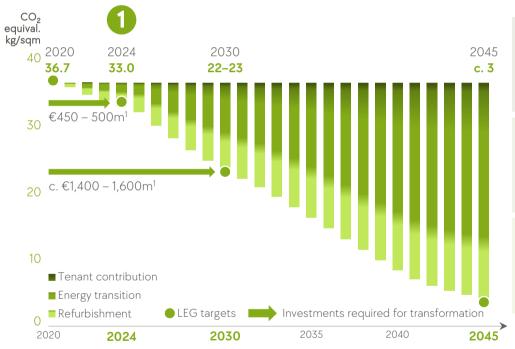

### Our transformational corridor until 2045

LEG is fully committed to the new German Climate Change Act

- LEG fully committed to new German Climate Change Act to achieve climate neutrality by 2045
- LEG targets a CO<sub>2</sub> reduction of 10% by 2024<sup>1</sup>
- 3% of units to be refurbished in 2021<sup>1</sup>
- Key driver will be the general transition of Germany towards green energy
- Refurbishments will require a more standardised and industrialised process and innovation around materials
- Tenants will also need to contribute to the transformation on the back of technology and digitisation
- The journey will therefore be rather within a corridor than along a straight path

### Transition roadmap towards climate neutrality

Energy transition and energetic refurbishment are the main drivers to reach the targets

#### Tenant engagement

- Digitisation of heating system via smart metering
- Education and incentivisation of tenants
- Contribution of up to **5**%

#### **Energy transition**

- Shift from fossil energy mix to green district heating
- Shift towards green electricity along Germany's transition path
- Contribution of **65**% **70**%

#### Refurbishment

■ Targeting **3**% of units to be refurbished in 2021

- Insulation of the building shell, incl. windows and doors
- Contribution of **25**% **30**%

1 Estimate based on current price levels for materials and services and taking no innovation and efficiency improvements into account. Based on portfolio as of 12/2020. In 2021 LEG aims to spend c. €110m for energetic improvements