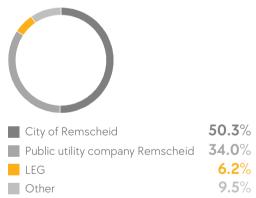

### Strong partner to local communities

Acquisition of a 6% stake in GEWAG municipal housing company in Remscheid

#### **Profile**

- Locations: Remscheid (86%)
- **1,036** buildings
- 6,208 units
- Total sqm 430k
- Average rent/sqm €5.29
- Acquisition price €6m
- Implied acquisition price per sqm c. €600
- LEG with 1,088 units in Remscheid