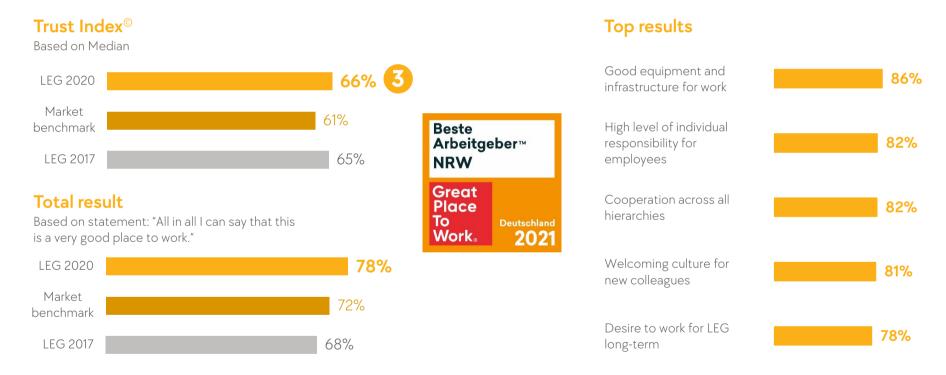

### Trust Index 66% – Among the best employers in NRW<sup>1</sup>

Target is to keep our strong employee recognition

1 North Rhine-Westphalia. NRW represents c.21% of the German GDP in 2020. Within Europe, NRW would rank as the 9th biggest economy if it were an independent state