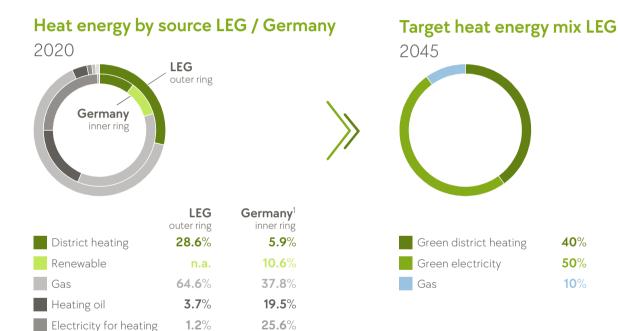

### Energy transition – LEG with a good starting point

Key driver will be the shift towards green electricity and green district heating

0.6%

n.a.

- Gradual shift from fossil energy towards green mix
- Increase in electricity along the planned transformation of the German energy mix towards green energy assumed
- Increase in green district heating from already high levels, benefitting from location of assets in bigger cities
- Assuming a remaining gas share of 10% as a conservative assumption. A complete shift towards green energy would reduce footprint to full climate neutrality
- CO<sub>2</sub> reduction from energy transition by
   65% 70%

1 Source: BMWi 2020

Other

Coal (local heating)

0.9%

1.0%