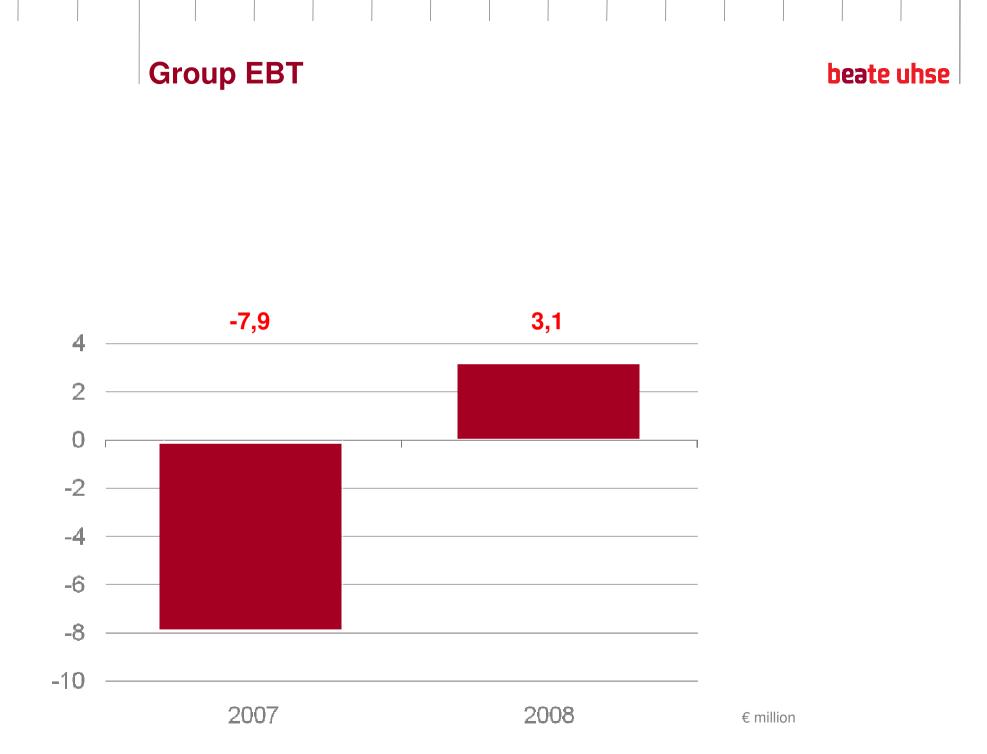

# At a glance

- ★ On the market for 60 years: founded in 1947
- ★ Publicly listed for 10 years: IPO in May 1999
- **\*** Beate Uhse brand worth Euro 54 million in Germany
- Presence in 16 countries across Europe
- **\*** Exports to more than 50 countries around the world
- ★ 266 shops in eleven countries
- ★ 23 million catalogues a year
- 1,300 employees
- ★ Sales of Euro 253 million (2008)
- ★ Market leader in erotica sector

#### Shareholder Structure





#### 







| Euro million | 2007 | 2008 | Q2 2009 |
|--------------|------|------|---------|
| Sales        | 82,7 | 73,8 | 30,2    |
| EBT          | -4,0 | 0,8  | -1,0    |
| EBIT         | -2,4 | 2,6  | -0,4    |



#### beate uhse



## ★ Mail Order

| Euro million | 2007  | 2008  | Q2 2009 |
|--------------|-------|-------|---------|
| Sales        | 109,3 | 111,2 | 49,2    |
| EBT          | -1,6  | 5,8   | 4,4     |
| EBIT         | -0,9  | 6,1   | 4,4     |

#### beate uhse

## ★ Wholesale

| Euro million | 2007 | 2008 | Q2 2009 |
|--------------|------|------|---------|
| Sales        | 59,8 | 53,9 | 23,9    |
| EBT          | 0,8  | -0,6 | -1,5    |
| EBIT         | 2,3  | 0,7  | -0,9    |



#### beate uhse

## ★ Entertainment

| Euro million | 2007 | 2008 | Q2 2009 |
|--------------