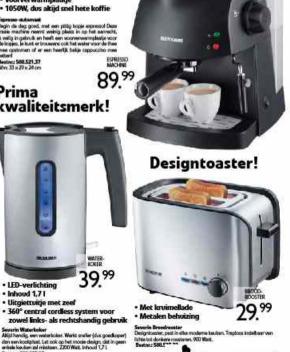

#### Sterk, heet en pittig!

Complete esspressomachine: • Thermoblock met 15bar Atm.

 Stoompijpje voor water, melk, etc. Voorverwarmplaatje

1050W, dus altijd snel hete koffie

Expresse-external Brajo de dog good, met een pitig kopie expressió Dare fasie matiére entret weing plate in op het aantede, is wilig najbruk en heef een scorevormsplaaje loor de incepes, is het en touwer ook the weah noor de hee mee opstomm of er sen heeftig bala deposition mee acteriel Besters (582,51,37 Min; 33,229,24 cm

Prima kwaliteitsmerk!

 LED-verlichting Inhoud 1,71

Beater:: 588.523.23 Min: 23.5 x 26 x 36 cm

Uitgiettuitje met zeef

Echt Italiaans!

meer op pabo.nl 73 THE

DIGITIZE

59.99