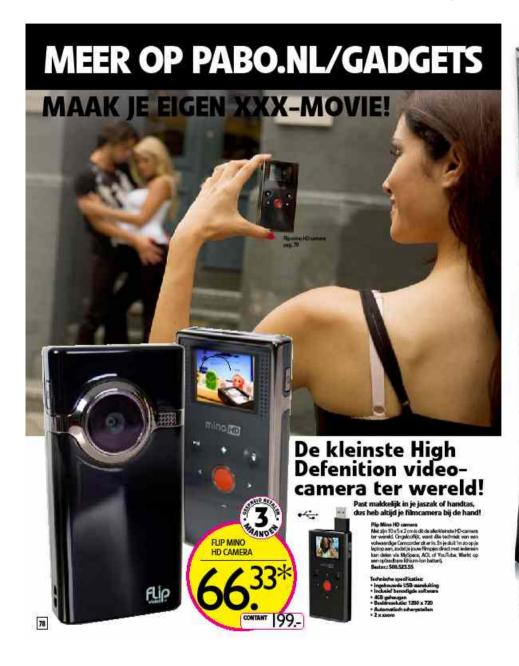

#### Jouw filmpjes in één stap op YouTube! Oplader op zonne-energie! You Tube + 1 AC adapter + 1 USB-kabel I aanskulturoor met if verkoopplagjes Opladen zúnder stopcentaat in de inaart! Ook geschikt weer fote- en filmapparutuur net World de ..... met Youfube-functe Det is handigi Ean Rincomun met YouTube-functie, lets leuks Solar Gamer gefilmd en je wit het op inter Je kant het vast wel je bent onderweg en innen. kon je nier mer beken. Lege betterij En je bent met in de bourt wen een stepcontact, dis je je op-lader al bij je zou hetben. De Soler Charger werkt net aution? Dat gast voortag I\_Dwike software en de hendige US overal en altijd En omdet-le zo klein is, kan je 'm altijd bij je helthani lincksief verboppdeger voor Note, Semong, Mettrole en Sony-Ericson, Kla: 11(shvet) 32(netropint) samplified in painting transly pirk. KDz 06(alwargrig) 10(roze) Bestim: 588.524.11 FLMCAMERA SITCLAR 66.33\* 29.99 Bestor: 588.523.57 Abs: 9,2 x 4 x 1 cm OOK IN ROZE! COMPANY 199-Altijd scherpe foto's! Verander je GSM in een Supercamera! n de thie pootjes in elle standen te buigen zijn. Zo do je alkijd haaracherpe fotofsi De schoolwast haaft een kilose Mobiscope Eleminet forme conflicence CSM, an atta if de coastiers wor für gemastit von ensen Bestintz 588,521,69 Lengte staandent 20 cm asiti win antisin nubber. (Wordt annier ca Net lemje van je telefoon, inderdaad, ao makkelijk is het En een apart foksioestel heb je niet meer nodig, werk Nermes wordt joaw CSM een supercamers, inclusief accimiensi Bestna 508,521,68 25 Alm: 3,4 x 7 cm 8 x zoom 29 99 MOBISCOPE 29.99 **SONY Cybershot Fotocamera** 1 29.7 . 11H.H ann SONY Jouw favoriete foto's, altijd ingelijst! 00 - 1/4 : Æ SONY CYBERSHO FOTOCAMERA 66 CONTANT 99.99 akid novist straitscher foldijkt waarmee is sille twornen folds akid novisk helt. Mat UEB-ansisting voor PEC-weergew en Z20/00C W studier: Bestillonnaat: 16/9. Besteu: 598/521.67 ss ooi 7/3 on bestilletern Digitale Fotolijat Prachtige, kurstatuffen fotolijat, waarmee je julie favoriete fotol SORY Cubanhot For froit DSC-W210 while de in en weegt dechts 145 gram. De Sony Cybershut OSC-W21 and the second se erbereten KL-OGinik Almetingen: 22,5 x 3 x 16 cm HIII I meer op pabo.nl 79