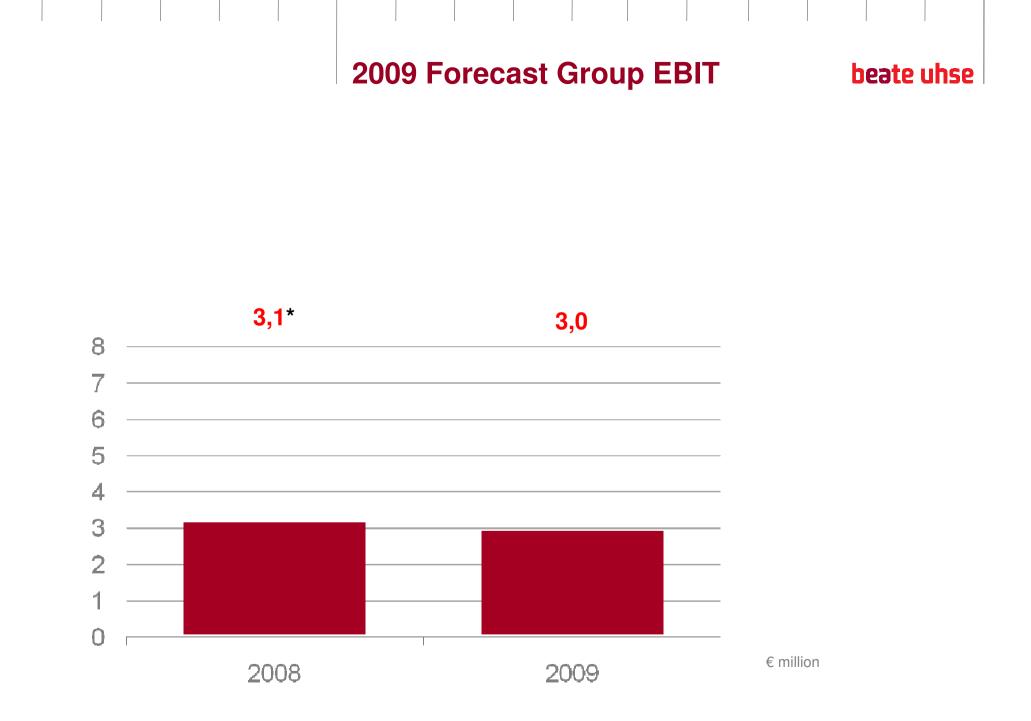

# Group EBIT: beate uhse Preliminary 9-Month Figures 2009

\*adjusted for insurance payment of 4 Mio. Euro

\*adjusted for insurance payment of 4 Mio. Euro