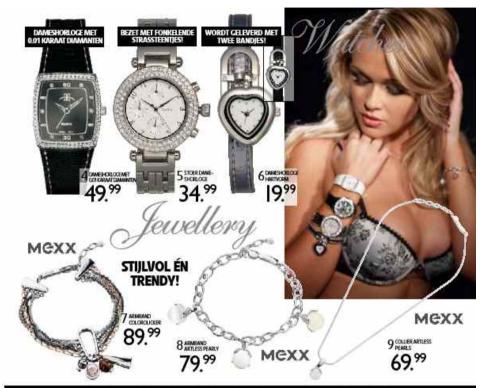

Dameshorloge met 0.01 karaat diamentes Dermehrologe met Sverodskrittere in de kast en zus diemerjee op de gezieland, nikkvrijs, zwertspipe wijzerbeet. Tet fam weterprof en met zweist, doorgestike, ideen pobleerd. Met 2 jans genretiscertificent. Bester: 588.520.90 49.99 Mm: Lingis = 24 cm

Stamesborloge mataal met stra-stoentjes Stoen demonitorioge, met roysle met, beaut met strasteertjes. De steediarige band skit met een FOC-stilling: Universite look, waardoo dit accession bij ska suttif past. Met 2 jaar genertie-certificat. Bestee: 558.520.92 34.99

Solution-backgap have transmission and the same backgap between the presented horizong, durind is do now bigostearch ledwern backgin in zerosta and zher i hiel quarte curvenesk is greater in one monols, chromone, hereremission task met street. Met 2 jaar garantiscentificaat: Bestines: 598.520.91 19.99

Zhrenband ColoroScher Her zie je det hoogwaardige juwelen ook trendy kurnen zijn Zheren arreinen (2002), met bruine, glaten krazt, overhalleven hel en ovele steen, Longte Rodon, Besting 568,520,93 89,99

Ormband Artiess Pearly Practice, Elverideurige armband met witte pands. Langle 18 cm. Beatwil 588-520.94 79.99

Oralier Artheas Pearls Ziveren uzlier (#2925) mat wits pambranger, dat pure Masse utstraalt Langie 42 cm. Beatwar 568.520.95 69.99