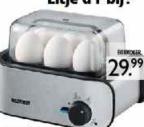

 Hardheid instelbaar Severin Elerkoleer As je dav toch de tijd neemt voor je ontbijk of je brunch, dan neem je er matuurlijk ock een gekonkt eitje bijl Daze prektische koker heeft plek voor 6 eieren en de kooktijl is instellaar, dus is is nite allikt preckes goed!