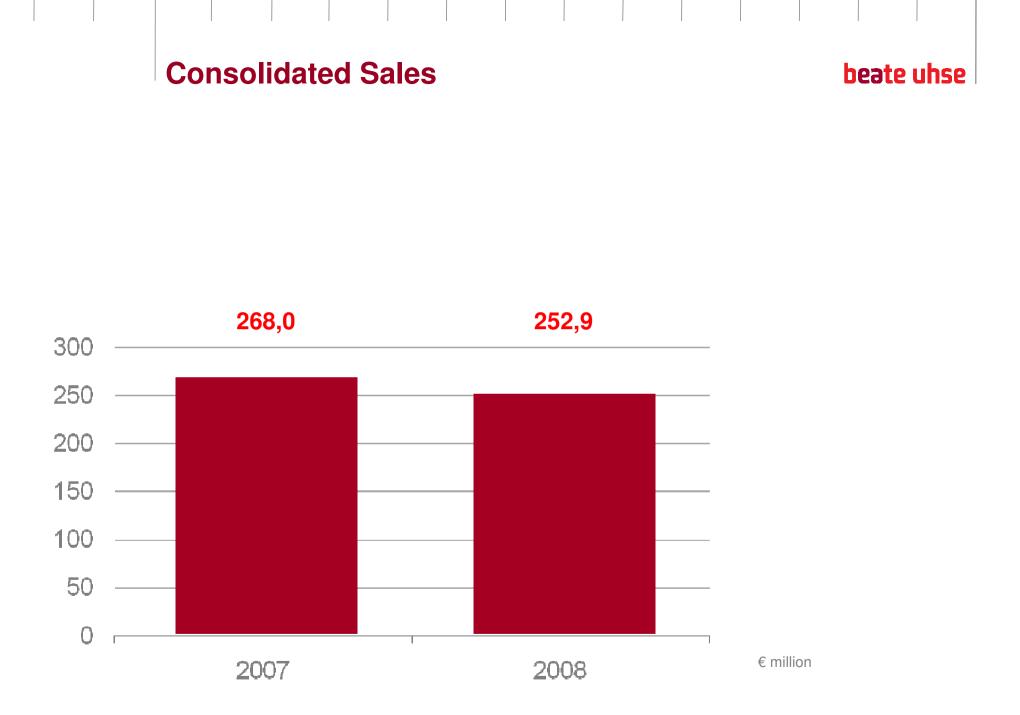

# At a glance

- ★ On the market for 60 years: founded in 1947
- ★ Publicly listed for 10 years: IPO in May 1999
- **\*** Beate Uhse brand worth Euro 54 million in Germany
- Presence in 16 countries across Europe
- **\*** Exports to more than 50 countries around the world
- ★ 266 shops in eleven countries
- ★ 23 million catalogues a year
- 1,300 employees
- ★ Sales of Euro 253 million (2008)
- ★ Market leader in erotica sector

#### Shareholder Structure





#### 







| Euro million | 2007 | 2008 | Q2 2009 |
|--------------|------|------|---------|
| Sales        | 82,7 | 73,8 | 30,2    |
| EBT          | -4,0 | 0,8  | -1,0    |
| EBIT         | -2,4 | 2,6  | -0,4    |



#### beate uhse



## ★ Mail Order

| Euro million | 2007  | 2008  | Q2 2009 |
|--------------|-------|-------|---------|
| Sales        | 109,3 | 111,2 | 49,2    |
| EBT          | -1,6  | 5,8   | 4,4     |
| EBIT         | -0,9  | 6,1   | 4,4     |

#### beate uhse

## ★ Wholesale

| Euro million | 2007 | 2008 | Q2 2009 |
|--------------|------|------|---------|
| Sales        | 59,8 | 53,9 | 23,9    |
| EBT          | 0,8  | -0,6 | -1,5    |
| EBIT         | 2,3  | 0,7  | -0,9    |



#### beate uhse

## ★ Entertainment

| Euro million | 2007 | 2008 | Q2 2009 |
|-----