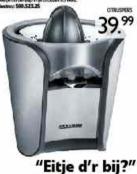

#### Handig!

12.50 Egg for one set Geef julie interne Brackfest for Two non mean still Met dit speciele Cerry plan stateme transmitted for involving mean state with the dispectance solution is not a lower with service is a state still-of earling all the Complete met non-could as the an anticolidant element and Beatring 586:521.44 Ahm.: 61 (25 cm)