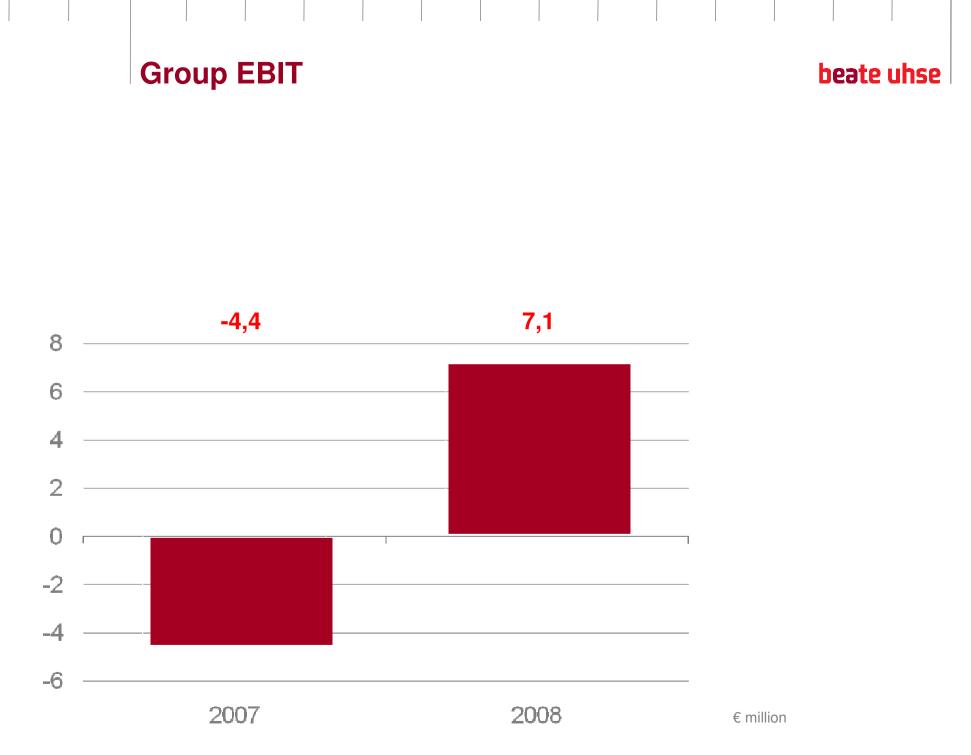

# Group EBIT: beate uhse Preliminary 9-Month Figures 2009

\*adjusted for insurance payment of 4 Mio. Euro

\*adjusted for insurance payment of 4 Mio. Euro