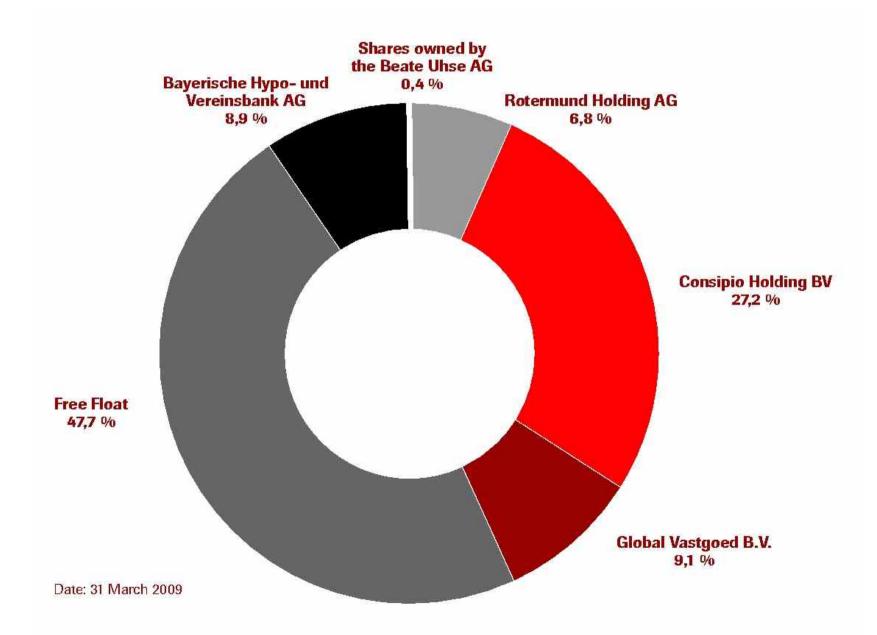

# At a glance

- ★ On the market for 60 years: founded in 1947
- ★ Publicly listed for 10 years: IPO in May 1999
- **\*** Beate Uhse brand worth Euro 54 million in Germany
- Presence in 16 countries across Europe
- **\*** Exports to more than 50 countries around the world
- ★ 266 shops in eleven countries
- ★ 23 million catalogues a year
- 1,300 employees
- ★ Sales of Euro 253 million (2008)
- ★ Market leader in erotica sector

#### Shareholder Structure





#### 







| Euro million | 2007 | 2008 | Q2 2009 |
|--------------|------|------|---------|
| Sales        | 82,7 | 73,8 | 30,2    |
| EBT          | -4,0 | 0,8  | -1,0    |
| EBIT         | -2,4 | 2,6  | -0,4    |



#### beate uhse



## ★ Mail Order

| Euro million | 2007  | 2008  | Q2 2009 |
|--------------|-------|-------|---------|
| Sales        | 109,3 | 111,2 | 49,2    |
| EBT          | -1,6  | 5,8   | 4,4     |
| EBIT         | -0,9  | 6,1   | 4,4     |

#### beate uhse

## ★ Wholesale

| Euro million | 2007 | 2008 | Q2 2009 |
|--------------|------|------|---------|
| Sales        | 59,8 | 53,9 | 23,9    |
| EBT          | 0,8  | -0,6 | -1,5    |
| EBIT         | 2,3  | 0,7  | -0,9    |



#### beate uhse

## ★ Entertainment

| Euro million | 2007 | 2008 | Q2 2009 |
|---