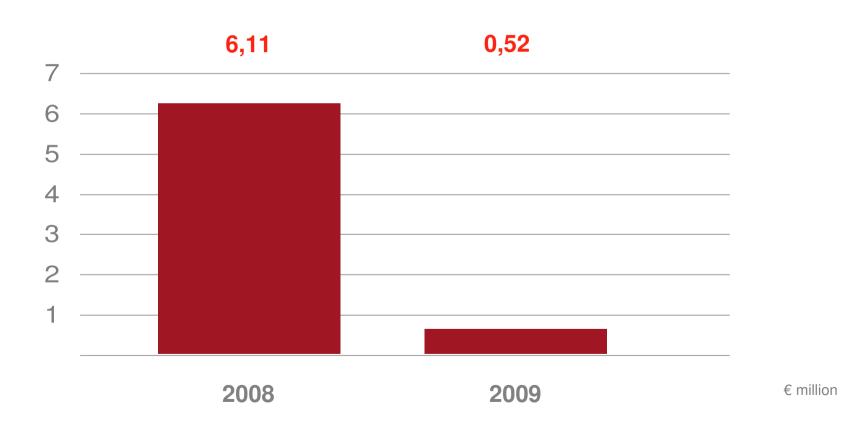

# Group EBIT: beate uhse Preliminary 9-Month Figures 2009

\*adjusted for insurance payment of 4 Mio. Euro

\*adjusted for insurance payment of 4 Mio. Euro