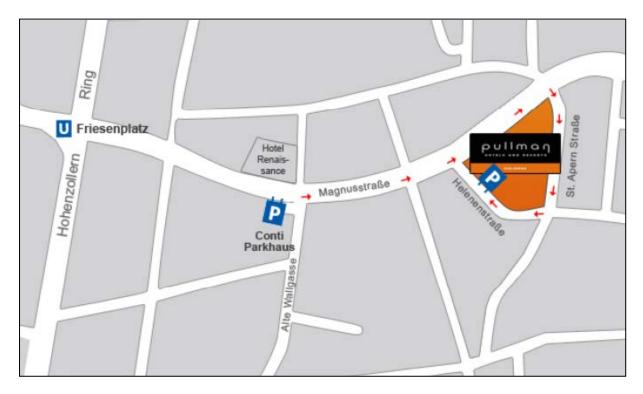

#### **Parking areas**

There are parking areas directly underneath the Hotel Pullman Cologne:

Helenenstr. 14 50667 Köln

92 parking areas / price per hour: EUR 2,70 / price per day: EUR 23,00

and also

near the Pullman Cologne (distance approx. 110 metres):

Conti Parkhaus Alte Wallgasse 31 directly on the opposite of Renaissance Hotel, Magnusstraße, 50676 Köln

430 parking areas / price per hour: EUR 2,00 / price per day: EUR 12,00