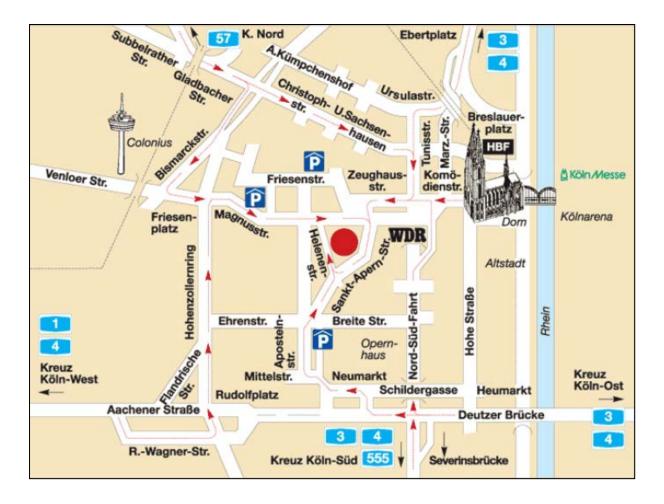

#### By train

From Cologne Central Station take the subway line 5 (direction Klettenberg), 16 (direction Sürth) or 18 (direction Brühl) and get off at the next station "Appellhofplatz". When you come out of the subway station, follow the street "Burgmauer" in westerly direction on "Magnusstraße" for about 450 metres (6 minutes). The hotel is located on the left side. To reach the entrance, turn left to "Helenenstraße".

When you come out of the subway station, follow the street "Burgmauer" in westerly direction on "Magnusstraße" for about 450 metres (6 minutes). The hotel is located on the left side. To reach the entrance, turn left to "Helenenstraße".

## By plane

From Cologne/Bonn Airport, take the S-Bahn line 13 to "Cologne Central Station" (approx. 15 minutes). Get on subway line 5 (direction Klettenberg), 16 (direction Sürth) or 18 (direction Brühl) and get off at the next station "Appellhofplatz". When you come out of the subway station, follow the street "Burgmauer" in westerly direction on "Magnusstraße" for about 450 metres (6 minutes). The hotel is located on the left side. To reach the entrance, turn left to "Helenenstraße".

## From North (A57)

- Take the A57 to the end, follow the signage for city centre ("Zentrum"), stay on the right lane
- Cross the first traffic lights, take the first street on the right, drive along the railway
- At the next traffic lights left turn into "Venloer Straße"
- Go straight on in direction of "Dom / Hauptbahnhof", cross the "Friesenplatz"
- After 200 metres you see the hotel on the right hand side

# From the North (A1 & A3) and East (A4)

- From A1 change at "Kreuz Leverkusen" to A3 direction "Frankfurt"
- At "Kreuz Köln-Ost" drive in direction "Köln-Zentrum"
- Drive over the "Zoobrücke" (zoo bridge). After crossing the river Rhine take the first possible exit on the right hand side
- Drive in the direction "Dom / Hauptbahnhof"
- Before entering the tunnel turn right in the direction "Dom"
- Follow the street until you reach the "Komödienstraße"
- Drive straight on in the direction "Friesenplatz"
- After 400 metres you see the hotel on the left hand side

## From the South (A3)

- At "Kreuz Heumar" change to the A4 in the direction "Aachen"
- At "Kreuz Köln-Gremberg" change to the A559 in the direction "Köln-Zentrum/ Deutz" (Messe)
- Take the 4th exit in the direction "Severinsbrücke"
- Cross the Rhine, turn into the 2nd street on the right in the direction "Dom / Hauptbahnhof"
- Drive straight on till you reach the building of the "WDR"
- Before entering the tunnel in front of the "WDR", turn right in the direction "Friesenplatz"
- Turn left at the next traffic lights
- After 300 metres you see the hotel on the left hand side

## From the West (A4)

- At "Kreuz Köln-West" change to the A1 in the direction "Dortmund"
- After 300 metres take the exit "Löwenich"
- At the traffic lights turn right into "Aachener Straße" in the direction "Zentrum"
- Drive on until you reach the "Rudolfsplatz"
- Turn left in the direction "Friesenplatz"
- At "Friesenplatz" turn right into "Magnusstraße" in the direction "Dom / Hauptbahnhof"
- After 300 metres you see the hotel on the right hand side